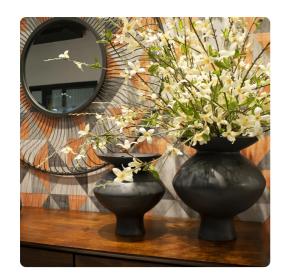

## Accessories MHE88029 – Graphite Ceramic Flared Vase, Small

## Accessories

We started drawing out bolder and softer lines and ended up incorporating these design elements into a collection of accessories. The profiles are simpler, yet bolder for a new modern style. This oversized vase features a round flared shape fashioned from ceramic and finished in a rich, matte graphite gray. Pair with the additional pieces in the collection to complete the look.

## **Specifications**

Height 11.1/4H
Material Ceramic
Width 10.1/4W
Shape Round
Weight 7
Finish Matte
Package Dimensions 13 x 13 x 14

https://www.mdcwall.com/go/sku/MHE88029