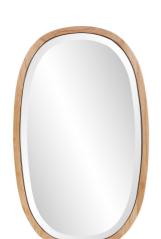

## Industrial

The sleek lines and softly rounded edges give the Johann oval beveled mirror a sophisticated european styling. The light oak frame fits perfectly in some of today's hottest lifestyle trends. Whether grouped together or used individually, these mirrors will offer several solutions for creating a unique room space that reflects your personal style

## **Specifications**

Material Wood Finish Natural Oak Outer Dimensions 15.3/4w x 26h x 1.1/2d Inner Dimensions 14.1/4W X 24.3/4H Package Dimensions 30x40x5 Country of Origin CHINA

https://www.mdcwall.com/go/sku/MHE8755