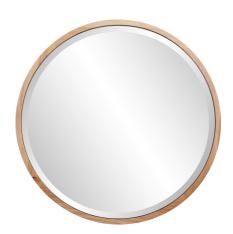

## Industrial MHE8754 – The Johann Round Beveled Mirror

The sleek lines and softly rounded edges give the Johann round beveled mirror a sophisticated european styling. The light oak frame fits perfectly in some of today's hottest lifestyle trends. Whether grouped together or used individually, these mirrors will offer several solutions for creating a unique room space that reflects your personal style

## **Specifications**

Industrial

Material Wood Finish Natural Oak Outer Dimensions 27.1/2d x 1.1/2t Inner Dimensions 26.1/2D Package Dimensions 32x32x5 Country of Origin CHINA

https://www.mdcwall.com/go/sku/MHE8754