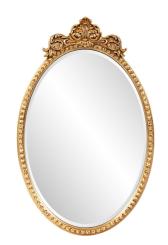

## Mirrors MHE8753 – The Moreau Oval Mirror, Vertical

## Mirrors

The beautifully carved thin profiled wood frame and accented crest give the Moreau mirror an old world charm that is still valued today in classic traditional decor. Each frame is crafted and finished by hand in a rich and opulent antique gold. Whether it is the horizontal or vertical versions these mirrors add a design element that remains timeless.

## **Specifications**

Material Wood Finish Gold Brushed Silver Outer Dimensions 19.5/16w x 30.1/2h x 1.3/8d Inner Dimensions 18.1/8W X 26H Package Dimensions 25x36x4 Country of Origin CHINA

https://www.mdcwall.com/go/sku/MHE8753