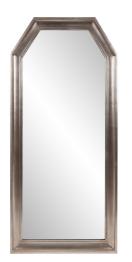

# Industrial MHE8749 – The Langford Mirror

#### Industrial

The Langford mirror is a beautiful example of the art eco style. An era that introduced a simplier yet opulent design styling in the early 1920's. Finished in antique silver, this mirror can be used as a dressing mirror or as an impressive focal point in any interior space.