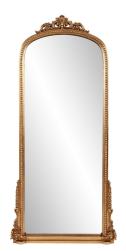

## Industrial MHE8744 – The Germaine Mantel Mirror-Tall

## Industrial

Inspired by antique french mirrors of the late 1800's, the Germaine mantle mirror is crafted an finished by hand. The intricate detailing of the carve wood frame with all the added embellishmnts is only out done by the opulent and rich antique gold finish. Perched high on the mantel this mirror commands the room with all of it's timeless old worl charm.

## **Specifications**

Material Wood Finish Gold Brushed Silver Outer Dimensions 33.7/8w x 71.7/8h x 2.3/4d Inner Dimensions 24.7/8W X 63.5/8H Package Dimensions 40x77x5 Country of Origin CHINA

https://www.mdcwall.com/go/sku/MHE8744