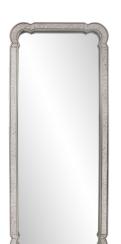

## Industrial MHE8742 – The Artemis Dressing Mirror

The Artemis with it's curved corners, silver leaf and antique mirrored frame showcases the charm and sophistication of old world craftsmanship for a modern age. The longated version of one of our classic vanity mirrors, the Artemis dressing mirror has become an instant go to for it's classic styling with a modern twist. At home in the dressing room to entryway, this mirror will enhance any decor.

## **Specifications**

Industrial

Material MDF Finish Antique/Champagne Outer Dimensions 30w x 72h x 2d Inner Dimensions 26W X 68H Package Dimensions 35x77x4 Country of Origin CHINA

https://www.mdcwall.com/go/sku/MHE8742