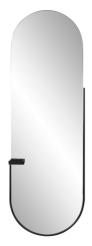

# Industrial MHE8739 – The Torvic Wall Mirror

#### Industrial

fashioned after our popular freestanding marble based dressing mirror, the Torvic takes on a new versitility by becoming a wall mounted design. Featuring the same matte black asymmetrical frame and small side tray, this mirror shows function and style can work together to solves some of today's small space living issues. The Torvic mirrors are both designed for anyone's modern fast paced lifestyle.