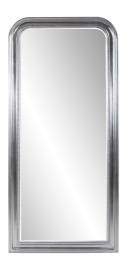

## Industrial MHE8738 – The French Philippe Oversized Mirror, Silver

#### Industrial

The French Philippe Mirror, Silver - The French King Louie Philippe reigned only from 1830 to 1848 but he is credited for starting an incredible period of design in France that has resignated around the world for centuriesand more to come. The simple curves and lines that this period refined is shown to their fullest in our French Philippe Mirror collection. Whether used as a leaner on the floor as a dresssing mirror or as a dramatic focal point perched up on a sideboard, this mirror will deliver with an elegant and timeless style.

#### Specifications

Material Wood Finish Antique Silver Leaf Outer Dimensions 36W X 78H X 1.1/2D Inner Dimensions 30W X 72H Package Dimensions 41x83x4 Country of Origin CHINA

https://www.mdcwall.com/go/sku/MHE8738