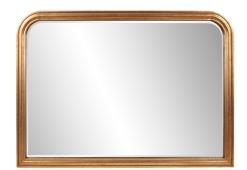

## Industrial

The French Philippe Mirror, Gold - The French King Louie Philippe reigned only from 1830 to 1848 but he is credited for starting an incredible period of design in France that has resignated around the world for centuries and more to come. The simple curves and lines that this period refined is shown to their fullest in our French Philippe Mirror collection. Whether perched on the mantel over looking the room or hung above a sideboard, this mirror will deliver an elegant and timeless style.

## **Specifications**

Material Wood Finish Country Gold Leaf Outer Dimensions 48W X 34H X 1.1/2D Inner Dimensions 44W X 30H Package Dimensions 54X41X5 Country of Origin CHINA

https://www.mdcwall.com/go/sku/MHE8736