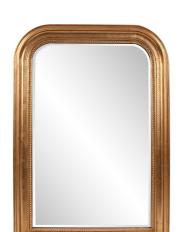

## Industrial

The French Philippe Mirror, Gold - The French King Louie Philippe reigned only from 1830 to 1848 but he is credited for starting an incredible period of design in France that has resignated around the world for centuries and more to come. The simple curves and lines that this period refined is shown to their fullest in our French Philippe Mirror collection . This vanity mirror will deliver an elegant and timeless style to any decor whether traditional or modern.

## **Specifications**

Material Wood Finish Antique Gold Leaf Outer Dimensions 30W X 42H X 1.5/8T Inner Dimensions 23.5/8W X 35.1/2H Package Dimensions 48x36x4 Country of Origin CHINA

https://www.mdcwall.com/go/sku/MHE8735