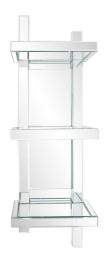

# Industrial MHE8732 – The Trellis 3 shelf wall display

#### Industrial

The Trellis Mirrored Wall Shelf - A contemporary version of our most popular mirrored three shelf wall unit, The Trellis is the perfect resting place for objects of art or personal little treasures. Every surface is covered with various small beveled mirrored pieces allowing for the most amazing reflections of light and color.

#### Specifications

Material MDF & Glass Finish Clear Mirror Outer Dimensions 12W x 8.1/4D x 44H Inner Dimensions 12W x 8.1/4D x 44H Package Dimensions 18.1/2x47.1/4x12.1/4 Country of Origin CHINA

https://www.mdcwall.com/go/sku/MHE8732