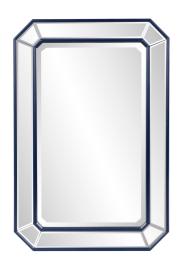

## Industrial MHE8730 – Leopold Mirror, Matte Navy

#### Industrial

We have taken our popular Leopold Mirror design and added a new version with a matte navy frame. The elongated octogonal shape is now highlighted with a bold accent color. The end result is a striking piece that is perfect in a modern decor as well as traditional. Hung vertically or horizontally this mirror ceates a focal point in an entryway, bathroom, bedroom, or any other room in your home.

#### Specifications

Material MDF Finish Matte Navy Outer Dimensions 24W X 36H X 1D Inner Dimensions 17W X 29H Package Dimensions 42x30x4 Country of Origin CHINA

https://www.mdcwall.com/go/sku/MHE8730