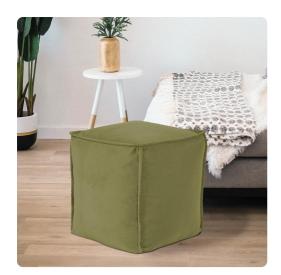

## Textiles MHE873-221 – Square Pouf Bella Moss

## **Textiles**

Our Pouf Square Ottomans are a great add on to any decor. They work as a foot rest or extra seating. They are filled with polyester fiber & recycled EPS filler. The ottomans are overstuffed for long lasting, maximum comfort & support. The cover of this piece is removable for easy care. Bella is a lush polyester velvet in rich colors. Also available in a round shape.