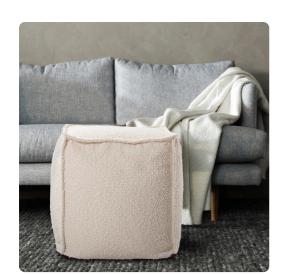

## Textiles MHE873-1266 – Square Pouf Barbet Natural

## **Textiles**

Our Square Pouf Ottomans are a great add on to any decor. They work as a foot rest or extra seating. They are filled with polyester fiber & recycled EPS filler. The ottomans are overstuffed for long lasting, maximum comfort & support. The cover of this piece is removable for easy care. Barbet is its casual soft knobby weave in natural earthy color tones such as the Natural in cream. Also available in a Tall & Short Pouf size.