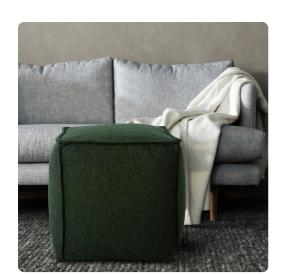

# Textiles MHE873-1265 – Square Pouf Barbet Forest

### **Textiles**

Our Square Pouf Ottomans are a great add on to any decor. They work as a foot rest or extra seating. They are filled with polyester fiber & recycled EPS filler. The ottomans are overstuffed for long lasting, maximum comfort & support. The cover of this piece is removable for easy care. Barbet is its casual soft knobby weave in natural earthy color tones such as the Forest in dark green. Also available in a Tall & Short Pouf size