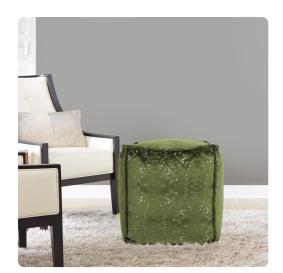

## Textiles MHE873-1251 – Square Pouf Pisani Emerald

## **Textiles**

The rich jewel tone colors of the Pisani Collection offers a lush palette for a variety of interior design styles. The depth of the Pisani fabrics are highlighted a rich jewel tones and geometric patterns that have been cut and woven into a spectacular design. The comfort and softness of the Pisani Collection fits perfect in todays ever changing lifestyles.