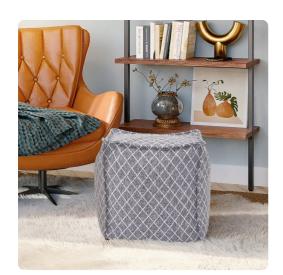

## **Textiles**

The Square Pouf works as a foot rest or extra seating. It is filled with polyester fiber & recycled EPS filler. The ottomans are overstuffed for long lasting, maximum comfort & support. The cover of this piece is removable for easy care. A delicate lattice design is woven into a steely blue basketweave on our Grille Royal Pouf. The classic design lends itself to any design setting.