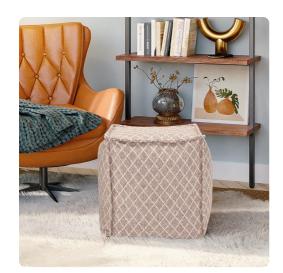

## Textiles MHE873-1133 – Square Pouf Grille Natural

## **Textiles**

The Square Pouf works as a foot rest or extra seating. It is filled with polyester fiber & recycled EPS filler. The ottomans are overstuffed for long lasting, maximum comfort & support. The cover of this piece is removable for easy care. A delicate lattice design is woven into a rich natural basketweave on our Grille Natural Pouf. The classic design lends itself to any design setting.