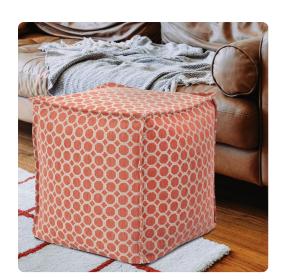

## Textiles MHE873-1096 – Square Pouf Pyth Coral

## **Textiles**

Our Square Pouf Ottomans are a great add on to any decor. They work as a foot rest or extra seating. They are filled with polyester fiber & recycled EPS filler. The ottomans are overstuffed for long lasting, maximum comfort & support. The cover of this piece is removable for easy care. Pyth is a sleek fabric with a geometric embroidered design. Also available in a round shape.