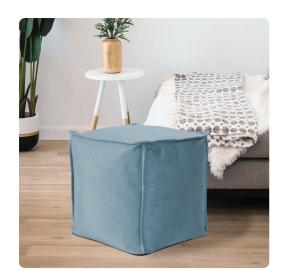

## Textiles MHE873-1058 – Square Pouf Bella Teal

## **Textiles**

Our Pouf Square Ottomans are a great add on to any decor. They work as a foot rest or extra seating. They are filled with polyester fiber & recycled EPS filler. The ottomans are overstuffed for long lasting, maximum comfort & support. The cover of this piece is removable for easy care. Bella is a lush polyester velvet in rich colors. Also available in a round shape.