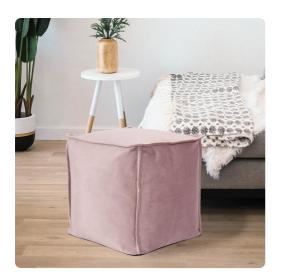

# Textiles MHE873-1018 – Square Pouf Bella Rose

#### Textiles

Our Pouf Square Ottomans are a great add on to any decor. They work as a foot rest or extra seating. They are filled with polyester fiber & recycled EPS filler. The ottomans are overstuffed for long lasting, maximum comfort & support. The cover of this piece is removable for easy care. Bella is a lush polyester velvet in rich colors. Also available in a round shape.

#### Specifications

Height 18H Material 100% Polyester Width 20W Shape Square Weight 7 Finish Hand Finished Package Dimensions 22 x 22 x 22

https://www.mdcwall.com/go/sku/MHE873-1018