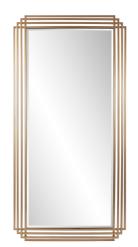

## Industrial

The Bancroft dressing mirror design is all about the cut and intersection of lines as they create interesting patterns and designs. The patterned metal frame is hand finished in gold to fit some of today's best lifestyle trends. This mirror is the perfect touch for any room from dressing room to bedroom to entryway.

## **Specifications**

Material Metal Finish Metallic Gold Outer Dimensions 36" X 72" X 1.3/4D Inner Dimensions 27.1/2W X 63.1/2H Package Dimensions 41x77x4 Country of Origin CHINA

https://www.mdcwall.com/go/sku/MHE8729