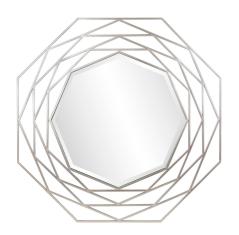

## Industrial

The Alasia Mirror - The Alasia mirror showcases how geometry and design can combine to create a modern take on minimalism. Both meet perfectly as each of the shapes rotates and connects to create a contemporary styling for today's home decor. This hand forged framed is finished in Champagne and the center mirror is beveled for an added touch.