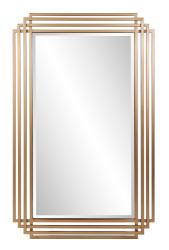

## Industrial

The Bancraft vanity mirror design is all about the cut and intersection of lines as they create interesting patterns and designs. The patterned metal frame is hand finished in gold to fit some of today's best lifestyle trends. This mirror is the perfect touch for any room from bath to entryway.