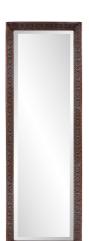

## Industrial MHE8724 - The Lancaster **Dressing Mirror**

Industrial

The Lancaster Mirror - The Lancaster mirror derives it's intricate pattern from old vintage punched metal patterns from the early 1900's. The hand crafted metal frame is finished in a rich bronze color. From eclectic urban to sophisticated country, the Lancaster dressing mirror will make the perfect accent.

## **Specifications**

Material Metal Finish Antique Bronze Outer Dimensions 12W X 36H X 1.1/2T Inner Dimensions 10.1/2W X 34.1/2H Package Dimensions 39x4.1/2x15 Country of Origin CHINA

https://www.mdcwall.com/go/sku/MHE8724