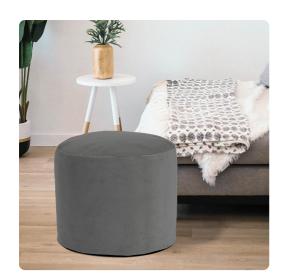

# Textiles MHE872-225 – Tall Pouf Bella Pewter

## **Textiles**

Our Pouf Tall Ottomans are a great add on to any decor. They work as a foot rest or extra seating. They are filled with polyester fiber & recycled EPS filler. The ottomans are overstuffed for long lasting, maximum comfort & support. The cover of this piece is removable for easy care. Bella is a lush polyester velvet in rich colors. Also available in a shorter size.

### **Specifications**

Height 24H
Material 100% Polyester
Width 22W
Shape Round
Weight 7
Finish Hand Finished
Package Dimensions 24 x 24 x 24

https://www.mdcwall.com/go/sku/MHE872-225