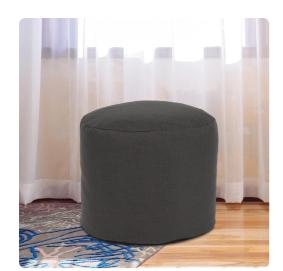

## Textiles MHE872-201 – Tall Pouf Sterling Charcoal

Our Pouf Tall Ottomans are a great add on to any decor. They work as a foot rest or extra seating. They are filled with polyester fiber & recycled EPS filler. The ottomans are overstuffed for long lasting, maximum comfort & support. The cover of this piece is removable for easy care. Sterling is a polyester with a soft, linen like texture. Also available in a shorter size.

## **Specifications**

**Textiles** 

Height 24H
Material 100% Polyester
Width 22W
Shape Round
Weight 7
Finish Hand Finished
Package Dimensions 24 x 24 x 24

https://www.mdcwall.com/go/sku/MHE872-201