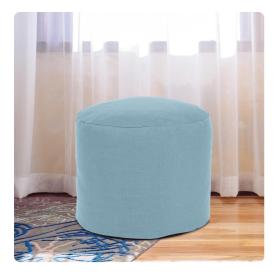

## Textiles

Our Pouf Tall Ottomans are a great add on to any decor. They work as a foot rest or extra seating. They are filled with polyester fiber & recycled EPS filler. The ottomans are overstuffed for long lasting, maximum comfort & support. The cover of this piece is removable for easy care. Sterling is a polyester with a soft, linen like texture. Also available in a shorter size.

## Specifications

Height 24H Material 100% Polyester Width 22W Shape Round Weight 7 Finish Hand Finished Package Dimensions 24 x 24 x 24

https://www.mdcwall.com/go/sku/MHE872-200