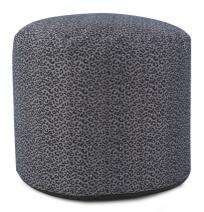

# Textiles MHE872-1283 – Round Tall Pouf Lynx Indigo

### Textiles

A bold blend of nature's allure and modern style. This striking Lynx fabric seamlessly melds the grace of the Lynx with the captivating charm of leopard spots, resulting in a garment that demands attention and reflects your fearless individuality. Designed with precision, the Lynx Leopard Print Polyester fabric showcases a dynamic leopard print pattern in multiple colors.

#### Specifications

Height 24H Material 100% Polyester Width 22W Weight 7 Finish Hand Finished

https://www.mdcwall.com/go/sku/MHE872-1283