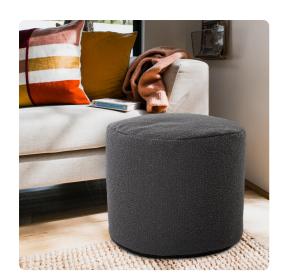

## Textiles MHE872-1264 – Tall Pouf Barbet Charcoal

## **Textiles**

Our Pouf Foot Ottomans are a great add on to any decor. They work as a foot rest or extra seating. They are filled with polyester fiber & recycled EPS filler. The ottomans are overstuffed for long lasting, maximum comfort & support. The cover of this piece is removable for easy care. Barbet is its casual soft knobby weave in natural earthy color tones as the Charcoal gray. Also available in a shorter size and Square Pouf

## Specifications

Height 24H Material 100% Polyester Width 22W Shape Round Weight 7 Finish Hand Finished

https://www.mdcwall.com/go/sku/MHE872-1264