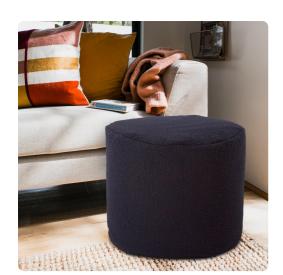

## Textiles MHE872-1263 – Tall Pouf Barbet Royal

Our Pouf Tall Ottomans are a great add on to any decor. They work as a foot rest or extra seating. They are filled with polyester fiber & recycled EPS filler. The ottomans are overstuffed for long lasting, maximum comfort & support. The cover of this piece is removable for easy care. Barbet is its casual soft knobby weave in natural earthy color tones as the Royal in deep blues. Also available in a shorter size and Square Pouf

## **Specifications**

**Textiles** 

Height 24H Material 100% Polyester Width 22W Shape Round Weight 7 Finish Hand Finished

https://www.mdcwall.com/go/sku/MHE872-1263