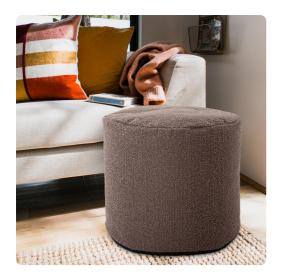

## Textiles MHE872-1262 – Tall Pouf Barbet Chocolate

## Textiles

Our Pouf Foot Ottomans are a great add on to any decor. They work as a foot rest or extra seating. They are filled with polyester fiber & recycled EPS filler. The ottomans are overstuffed for long lasting, maximum comfort & support. The cover of this piece is removable for easy care. Barbet is its casual soft knobby weave in natural earthy color tones such as the Chocolate in deep taupe. Also available in a shorter size and Square Pouf

## Specifications

Height 24H Material 100% Polyester Width 22W Shape Round Weight 7 Finish Hand Finished

https://www.mdcwall.com/go/sku/MHE872-1262