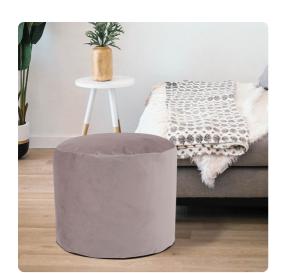

# Textiles MHE872-1017 – Tall Pouf Bella Ash

### **Textiles**

Our Pouf Tall Ottomans are a great add on to any decor. They work as a foot rest or extra seating. They are filled with polyester fiber & recycled EPS filler. The ottomans are overstuffed for long lasting, maximum comfort & support. The cover of this piece is removable for easy care. Bella is a lush polyester velvet in rich colors. Also available in a shorter size.