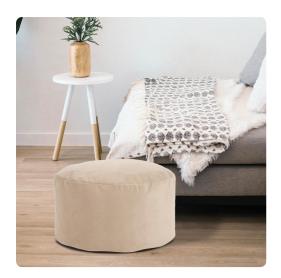

# Textiles MHE871-224 – Foot Pouf Bella Sand

#### Textiles

Our Pouf Foot Ottomans are a great add on to any decor. They work as a foot rest or extra seating. They are filled with polyester fiber & recycled EPS filler. The ottomans are overstuffed for long lasting, maximum comfort & support. The cover of this piece is removable for easy care. Bella is a lush polyester velvet in rich colors. Also available in a taller size.