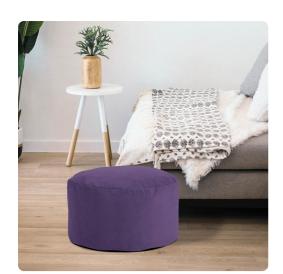

## Textiles MHE871-223 – Foot Pouf Bella Eggplant

Textiles

Our Pouf Foot Ottomans are a great add on to any decor. They work as a foot rest or extra seating. They are filled with polyester fiber & recycled EPS filler. The ottomans are overstuffed for long lasting, maximum comfort & support. The cover of this piece is removable for easy care. Bella is a lush polyester velvet in rich colors. Also available in a taller size.