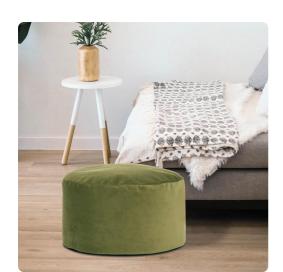

# Textiles MHE871-221 – Foot Pouf Bella Moss

### **Textiles**

Our Pouf Foot Ottomans are a great add on to any decor. They work as a foot rest or extra seating. They are filled with polyester fiber & recycled EPS filler. The ottomans are overstuffed for long lasting, maximum comfort & support. The cover of this piece is removable for easy care. Bella is a lush polyester velvet in rich colors. Also available in a taller size.

#### **Specifications**

Height 12H
Material 100% Polyester
Width 22W
Shape Round
Weight 7
Finish Hand Finished
Package Dimensions 22 x 22 x 14

https://www.mdcwall.com/go/sku/MHE871-221