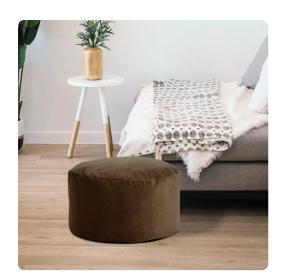

# Textiles MHE871-220 – Foot Pouf Bella Chocolate

## **Textiles**

Our Pouf Foot Ottomans are a great add on to any decor. They work as a foot rest or extra seating. They are filled with polyester fiber & recycled EPS filler. The ottomans are overstuffed for long lasting, maximum comfort & support. The cover of this piece is removable for easy care. Bella is a lush polyester velvet in rich colors. Also available in a taller size.