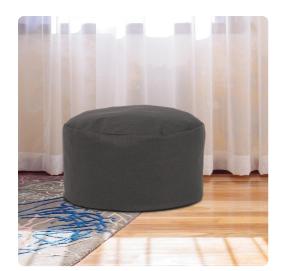

## Textiles MHE871-201 – Foot Pouf Sterling Charcoal

## **Textiles**

Our Pouf Foot Ottomans are a great add on to any decor. They work as a foot rest or extra seating. They are filled with polyester fiber & recycled EPS filler. The ottomans are overstuffed for long lasting, maximum comfort & support. The cover of this piece is removable for easy care. Sterling is a polyester with a soft, linen like texture. Also available in a taller size.

## **Specifications**

Height 12H Material 100% Polyester Width 22W Shape Round Weight 7 Finish Hand Finished Package Dimensions 22 x 22 x 14

https://www.mdcwall.com/go/sku/MHE871-201