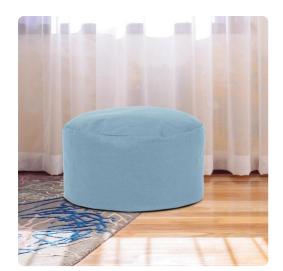

# Textiles MHE871-200 – Foot Pouf Sterling Breeze

## **Textiles**

Our Pouf Foot Ottomans are a great add on to any decor. They work as a foot rest or extra seating. They are filled with polyester fiber & recycled EPS filler. The ottomans are overstuffed for long lasting, maximum comfort & support. The cover of this piece is removable for easy care. Sterling is a polyester with a soft, linen like texture. Also available in a taller size.