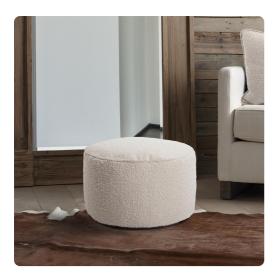

## Textiles MHE871-1266 – Foot Pouf Barbet Natural

## Textiles

Our Pouf Foot Ottomans are a great add on to any decor. They work as a foot rest or extra seating. They are filled with polyester fiber & recycled EPS filler. The ottomans are overstuffed for long lasting, maximum comfort & support. The cover of this piece is removable for easy care. Barbet is its casual soft knobby weave in natural earthy color tones such as the Natural in cream. Also available in a taller size and Square Pouf

## Specifications

Height 12H Material 100% Polyester Width 22W Shape Round Weight 7 Finish Hand Finished

https://www.mdcwall.com/go/sku/MHE871-1266