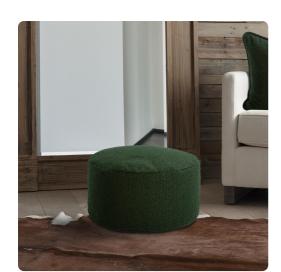

# Textiles MHE871-1265 – Foot Pouf Barbet Forest

## **Textiles**

Our Pouf Foot Ottomans are a great add on to any decor. They work as a foot rest or extra seating. They are filled with polyester fiber & recycled EPS filler. The ottomans are overstuffed for long lasting, maximum comfort & support. The cover of this piece is removable for easy care. Barbet is its casual soft knobby weave in natural earthy color tones such as the Forest in dark green. Also available in a taller size and Square Pouf

### Specifications

Height 12H Material 100% Polyester Width 22W Shape Round Weight 7 Finish Hand Finished

https://www.mdcwall.com/go/sku/MHE871-1265