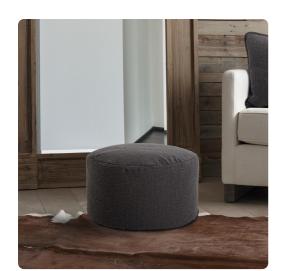

# Textiles MHE871-1264 – Foot Pouf Barbet Charcoal

## **Textiles**

Our Pouf Foot Ottomans are a great add on to any decor. They work as a foot rest or extra seating. They are filled with polyester fiber & recycled EPS filler. The ottomans are overstuffed for long lasting, maximum comfort & support. The cover of this piece is removable for easy care. Barbet is casual soft knobby weave in natural earthy color tones as the Charcoal gray. Also available in a taller size and Square Pouf

### **Specifications**

Height 12H Material 100% Polyester Width 22W Shape Round Weight 7 Finish Hand Finished

https://www.mdcwall.com/go/sku/MHE871-1264