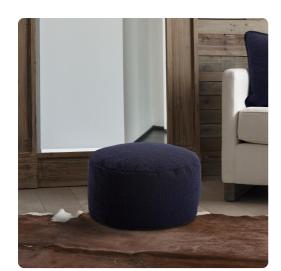

# Textiles MHE871-1263 – Foot Pouf Barbet Royal

## **Textiles**

Our Pouf Foot Ottomans are a great add on to any decor. They work as a foot rest or extra seating. They are filled with polyester fiber & recycled EPS filler. The ottomans are overstuffed for long lasting, maximum comfort & support. The cover of this piece is removable for easy care. Barbet is its casual soft knobby weave in natural earthy color tones as the Royal in deep blues. Also available in a taller size and Square Pouf

### Specifications

Height 12H Material 100% Polyester Width 22W Shape Round Weight 7 Finish Hand Finished

https://www.mdcwall.com/go/sku/MHE871-1263