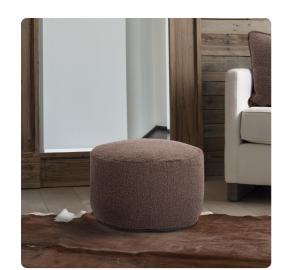

# Textiles MHE871-1262 – Foot Pouf Barbet Chocolate

## **Textiles**

Our Pouf Foot Ottomans are a great add on to any decor. They work as a foot rest or extra seating. They are filled with polyester fiber & recycled EPS filler. The ottomans are overstuffed for long lasting, maximum comfort & support. The cover of this piece is removable for easy care. Barbet is its casual soft knobby weave in natural earthy color tones such as the Chocolate in deep taupe. Also available in a taller size and Square Pouf

### Specifications

Height 12H Material 100% Polyester Width 22W Shape Round Weight 7 Finish Hand Finished

https://www.mdcwall.com/go/sku/MHE871-1262