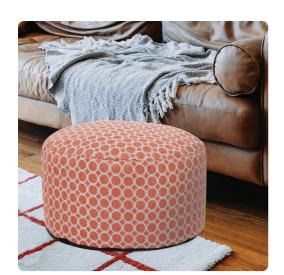

## Textiles MHE871-1096 – Foot Pouf Pyth Coral

## **Textiles**

Our Pouf Foot Ottomans are a great add on to any decor. They work as a foot rest or extra seating. They are filled with polyester fiber & recycled EPS filler. The ottomans are overstuffed for long lasting, maximum comfort & support. The cover of this piece is removable for easy care. Pyth is a sleek fabric with a geometric embroidered design. Also available in a taller size.