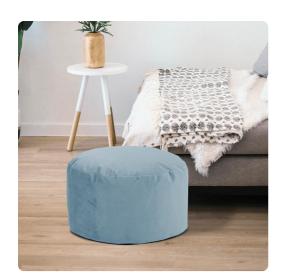

## Textiles MHE871-1058 – Foot Pouf Bella Teal

## **Textiles**

Our Pouf Foot Ottomans are a great add on to any decor. They work as a foot rest or extra seating. They are filled with polyester fiber & recycled EPS filler. The ottomans are overstuffed for long lasting, maximum comfort & support. The cover of this piece is removable for easy care. Bella is a lush polyester velvet in rich colors. Also available in a taller size.