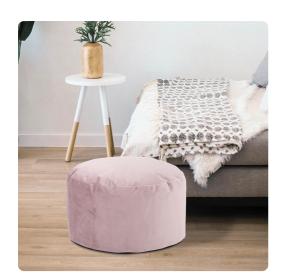

## Textiles MHE871-1018 – Foot Pouf Bella Rose

## **Textiles**

Our Pouf Foot Ottomans are a great add on to any decor. They work as a foot rest or extra seating. They are filled with polyester fiber & recycled EPS filler. The ottomans are overstuffed for long lasting, maximum comfort & support. The cover of this piece is removable for easy care. Bella is a lush polyester velvet in rich colors. Also available in a taller size.

## **Specifications**

Height 12H Material 100% Polyester Width 22W Shape Round Weight 7 Finish Hand Finished Package Dimensions 22 x 22 x 14

https://www.mdcwall.com/go/sku/MHE871-1018