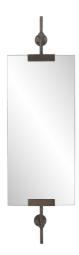

## Industrial MHE8707 – The Wexford Narrow Rectangular Mirror Industrial

The vintage styling of late 1800's english bath mirrors were the inspiration for The Wexford collection. Featuring aged bronze adjustable wall brackets, this narrow rectangular mirror is allowed to pivot from side to side while being mounted off the wall. Timeless and classic these mirrors offer a nostalgic look back and at the same time a look forward to a new generation of people loving the style.

## **Specifications**

Material Metal Finish Aged Bronze Outer Dimensions 10"x34" Country of Origin China

https://www.mdcwall.com/go/sku/MHE8707