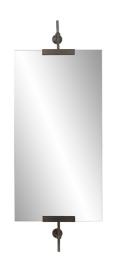

# Industrial MHE8706 – The Wexford Wide Rectangular Mirror

#### Industrial

The vintage styling of late 1800's english bath mirrors were the inspiration for The Wexford collection. Featuring aged bronze adjustable wall brackets, this wide rectangular mirror is allowed to pivot from side to side while being mounted off the wall. Timeless and classic these mirrors offer a nostalgic look back and at the same time a look forward to a new generation of people loving the style.

#### Specifications

Material Metal Finish Aged Bronze Outer Dimensions 16"x42" Country of Origin China

https://www.mdcwall.com/go/sku/MHE8706